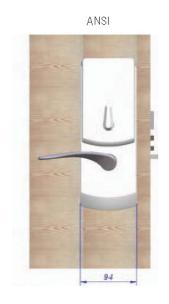

#### **Physical Features**

- ☐ Off-line installation (no wires required)
- □ Concealed screw design
- □ Corrosion-resistant case
- ☐ Special version for outdoors (satin chrome finish)
- Power supply: 4 alkaline AA batteries (included), with 4 years life approx.
- □ Operational temperature: -25°C to +65°C
- Finishes: Satin Brass, Satin Chrome, Antique Brass, Polished Brass, Polished Chrome, Satin Nickel, Dark Bronze
- □ Handles: Wing, Toledo, Granada, Barcelona, Jerez
- □ Latch Mechanisms: EURO with Auto Latch, ANSI, ANSI with Auto Deadbolt, DIN with Auto Deadbolt
- Cover Plates: Attractive cover plates are available for retrofit projects (customized cover plates can also be developed upon request).