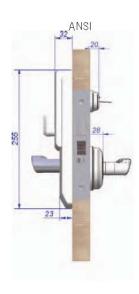

Brass, Satin Chrome, Antique Brass, Polished Brass, Polished Chrome, Satin Nickel, Dark Bronze
- □ Handles: Wing, Toledo, Granada, Barcelona, Jerez
- □ Latch Mechanisms: EURO with Auto Latch, ANSI, ANSI with Auto Deadbolt, DIN with Auto Deadbolt
- Cover Plates: Attractive cover plates are available for retrofit projects (customized cover plates can also be developed upon request).



#### Certifications

- ☐ EC Certificate of Conformity under EN 14846 \*
- □ European Fire Certification EN 1634-1
- □ Directive 2004/108/EC (electromagnetic compatibility)
- □ DIN 18273 Certification
- □ BHMA 156.25 & BHMA 156.13
- □ UL10C (3 hours)

<sup>\*</sup> With EURO 5470H mortise only



# ADVANCE by Onity™ Dual Mag/Smart Electronic Lock

**Electronic Locking Solutions** 

### Dimensions (mm)