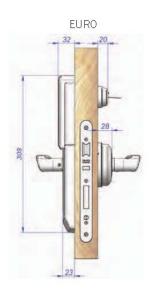

n Brass, Satin Chrome, Antique Brass, Polished Brass, Polished Chrome, Satin Nickel, Dark Bronze
- □ Handles: Wing, Toledo, Granada, Barcelona, Jerez
- □ Latch Mechanisms: EURO with Auto Latch, ANSI, ANSI with Auto Deadbolt, DIN with Auto Deadbolt
- Cover Plates: Attractive cover plates are available for retrofit projects (customized cover plates can also be developed upon request).



#### Certifications

- ☐ EC Certificate of Conformity under EN 14846 \*
- □ European Fire Certification EN 1634-1
- □ Directive 2004/108/EC (electromagnetic compatibility)
- □ DIN 18273 Certification
- □ BHMA 156.25 & BHMA 156.13
- □ UL10C (3 hours)

<sup>\*</sup> With EURO 5470H mortise only



# ADVANCE by Onity™ Dual Mag/Smart Electronic Lock

**Electronic Locking Solutions** 

### Dimensions (mm)