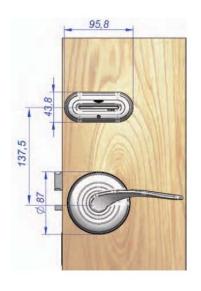

: Satin Brass, Satin Chrome, Antique Brass, Polished Brass, Polished Chrome, Satin Nickel, Dark Bronze
- □ Handles: Wing, Toledo, Granada, Barcelona, Jerez
- □ Latch Mechanisms: EURO with Auto Latch, ANSI, ANSI with Auto Deadbolt, DIN with Auto Deadbolt
- Cover Plates: Attractive cover plates are available for retrofit projects (customized cover plates can also be developed upon request).



#### Certifications

- ☐ EC Certificate of Conformity under EN 14846 \*
- □ European Fire Certification EN 1634-1
- □ Directive 2004/108/EC (electromagnetic compatibility)
- □ DIN 18273 Certification
- □ BHMA 156.25 & BHMA 156.13
- □ UL10C (3 hours)

<sup>\*</sup> With EURO 5470H mortise only



# ADVANCE by Onity™ Dual Mag/Smart Electronic Lock

**Electronic Locking Solutions** 

### Dimensions (mm)