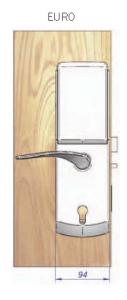

#### **Physical Features**

- ☐ Off-line installation (no wires required)
- □ Concealed screw design
- □ Corrosion-resistant case
- ☐ Special version for outdoors (satin chrome finish)
- Power supply: 4 alkaline AA batteries (included), with 4 years life approx.
- □ Operational temperature: -25°C to +65°C
- Finishes: Satin Brass, Satin Chrome, Antique Brass, Polished Brass, Polished Chrome, Satin Nickel, Dark Bronze
- □ Handles: Wing, Toledo, Granada, Barcelona, Jerez
- □ Latch Mechanisms: EURO with Auto Latch, ANSI, ANSI with Auto Deadbolt, DIN with Auto Deadbolt
- Cover Plates: Attractive cover plates are available for retrofit projects (customized cover plates can also be developed upon request).