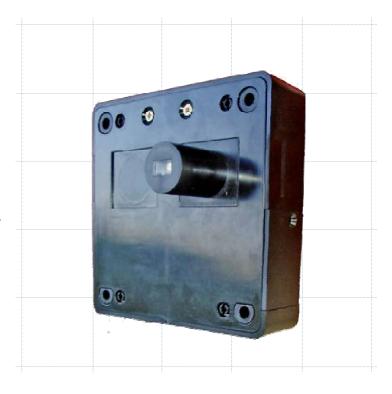

## **Technical Features**

- ☐ Works with RFID MiFare® technology
- □ RFID frequency: 13.56 MHz
- ☐ Reading distance: 10 to 20 mm
- ☐ Can use MiFare® Mini, 1K, 4K or Ultralight devices
- ☐ Battery operated (4 x LR6 1,5V)
- ☐ Battery life cycle: 40.000 cycles / 2 years approx.
- ☐ Temperature range: -20° / 70° C
- □ Dimensions: 116 x 116 x 35 mm (H x W x D)
- □ Weight: 320 gr