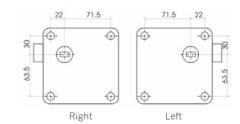

other locker until the first one is released.
- ☐ Complete system with management software and card/tag encoder (basic limited capability version without them also available for small installations)
- ☐ Compatible with the Onity RFID lock range. The system can be configured in such way that one sole card works with 3 devices: room lock, energy saver and locker (not applicable to basic version).

## **Technical Features**

- ☐ Works with RFID MiFare® technology
- □ RFID frequency: 13.56 MHz
- ☐ Reading distance: 10 to 20 mm
- ☐ Can use MiFare® Mini, 1K, 4K or Ultralight devices
- ☐ Battery operated (4 x LR6 1,5V)
- ☐ Battery life cycle: 40.000 cycles / 2 years approx.
- ☐ Temperature range: -20° / 70° C
- □ Dimensions: 116 x 116 x 35 mm (H x W x D)
- □ Weight: 320 gr



## **Dimensions**