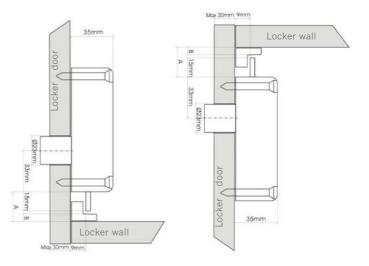

ther locker until the first one is released.
- ☐ Complete system with management software and card/tag encoder (basic limited capability version without them also available for small installations)
- ☐ Compatible with the Onity RFID lock range. The system can be configured in such way that one sole card works with 3 devices: room lock, energy saver and locker (not applicable to basic version).

## **Technical Features**

- ☐ Works with RFID MiFare® technology
- □ RFID frequency: 13.56 MHz
- ☐ Reading distance: 10 to 20 mm
- ☐ Can use MiFare® Mini, 1K, 4K or Ultralight devices
- ☐ Battery operated (4 x LR6 1,5V)
- ☐ Battery life cycle: 40.000 cycles / 2 years approx.
- ☐ Temperature range: -20° / 70° C
- □ Dimensions: 116 x 116 x 35 mm (H x W x D)
- □ Weight: 320 gr



## **Dimensions**