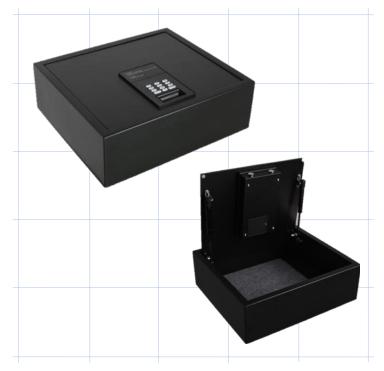

## OS100 Top Opening Safe SF1DLXB

Electronic In-Room Safes

Featuring a unique design, Onity's new drawer safe can easily be "hidden" in a desk or side table. Large enough to accommodate a 15" laptop, this safe provides additional protection for you guests' valuables and peace of mind.

## **Features**

- □ 6-digit red LED display
- □ 3, 4, 5 or 6-digit PIN code option
- Resident master code
- □ Audit trail on safe display: last 100 operations
- □ Mechanical key override
- On hold time after 4 wrong consecutive attempts (optional)
- 2 solid steel, anti-drill rotating bolts
- Works with 4 AA standard batteries
- Power status display on screen
- □ ADA compliant keyboard
- □ "Code to close" technology
- □ Compatible with OS200 safe portable programmer
- □ Available in black or white (upon request)
- Operation in multiple languages
- Inside carpet

## Dimensions

- □ Internal Dimensions:
- □ External Dimensions:

86 x 396 x 346 mm (H x W x D) 3.38 x 15.59 x 13.62 in 128 x 400 x 350 mm (H x W x D) 5.04 x 15.75 x 13.78 in 10 kg (35.2 lbs)

 $\hfill\square$  Net Weight: